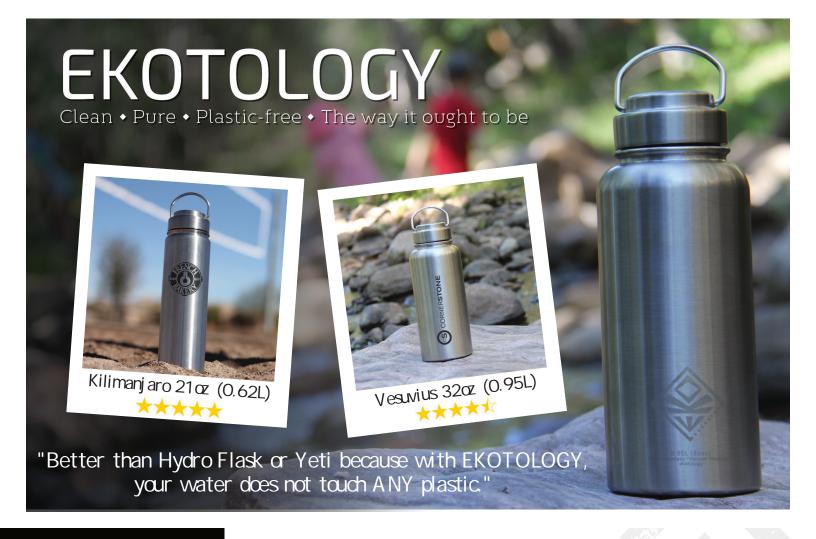

"I purchased both the 21 and 32oz sizes and these have now replaced all other water bottles in my house." -Kara

"Just as advertised, great product & excellent customer care." -James E.

### **32oz or 21oz**

The perfect size for all occasions. Ideal for school, the office, gym, or any outdoor adventure. There's plenty of water when you need it.